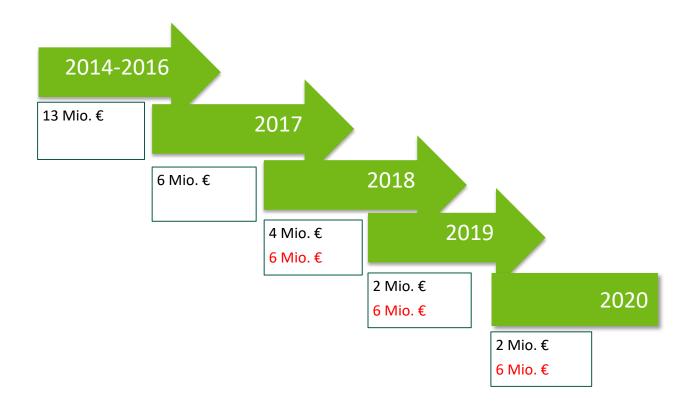

## Protein Crop Strategy budget

"Grants to support measures to improve the supply of plant proteins of local production"