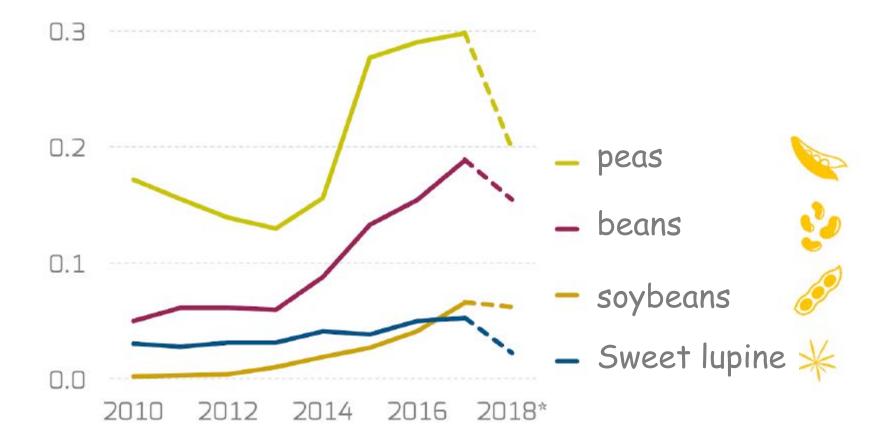

## Production, Million tons

Bundesministerium für Ernährung und Landwirtschaft

\* provisional,

Source: OVID (2019)