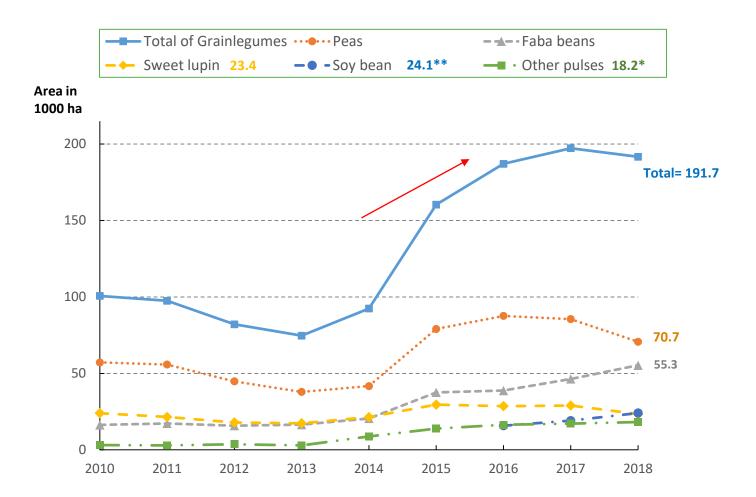

### Area under cultivation

Bundesministerium für Ernährung und Landwirtschaft

\* Other pulses and mixed cultures; \*\* Statistically recorded since 2016; Source: Federal Statistical Office and BMEL