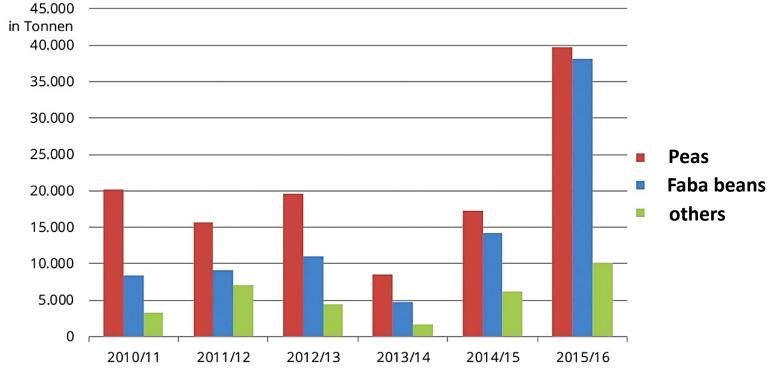

ährung und Landwirtschaft

# Developing value chains to strengthen demand



## Protein Crop Strategy budget

"Grants to support measures to improve the supply of plant proteins of local production"





#### **Dialogue process for "more sustainable protein feeds**

https://www.ble.de/DE/Projektfoerderung/Foerderungen-Auftraege/Eiweisspflanzenstrategie/Veranstaltungen/20191030\_Dialogforum-Eiweiss.html



otble

### Area under cultivation





Bundesministerium für Ernährung und Landwirtschaft

\* Other pulses and mixed cultures; \*\* Statistically recorded since 2016; Source: Federal Statistical Office and BMEL

## Production, Million tons





Bundesministerium für Ernährung und Landwirtschaft

\* provisional,

Source: OVID (2019)

## Development of utilization of leguminoses in fodder





### CAP post 2020

Multiannual Financial Framework 2021-2027 (2 May 2018)

- CAP post 2020 (1 June 2018):
- A regulation on the single common market organisation (CMO)
- A regulation on the CAP Strategic Plans
- A horizontal regulation on the financing, management and monitoring of the CAP









## CAP post 2020

#### We see new funding opportunities in the following 5 areas:

- 1. The future national CAP strategic plans, including
  - specific sector programmes,
  - coupled payments
  - Programs of the 2 . CAP pillar (agri-environmental programmes, investment promotion, etc.)
- 2. Research programmes of the EU (e.g. Horizon Europe 2021-2027) and the MS (e.g. German Protein Plant Strategy)
- 3. Market analysis and transparency.
- Promotion of the benefits of vegetable protein for fo